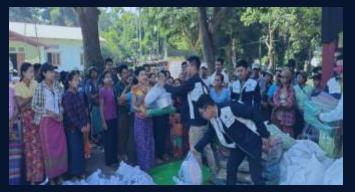

### 2024

On 8 October 2024, E.F.R extended its community support by reaching out to the flood victims of Buu I, Phayar Gone, Ya Thae Sate, Thapyae Gone and Zee Phy Tann villages in Naypyitaw. In response to this devastating natural disaster, our team mobilized to provide essential aid and support, affirming our commitment to community welfare and resilience. This initiative is a testament to our ongoing dedication to corporate social responsibility, as we stand with those in need during critical times.