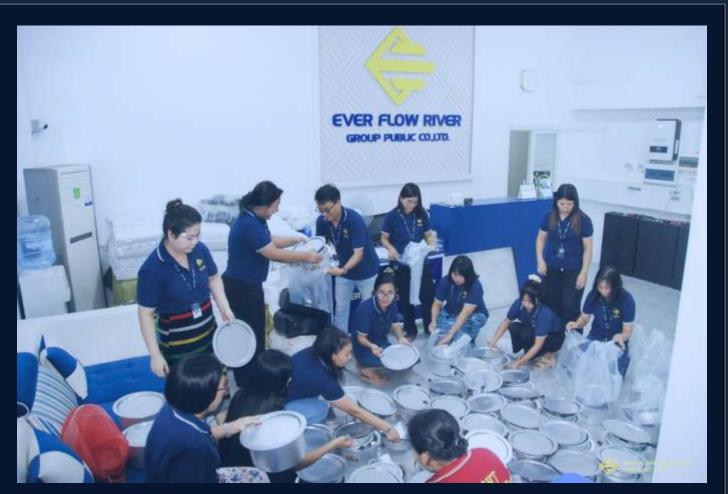

### 2024

On 8 October 2024, E.F.R extended its community support by reaching out to the flood victims of Buu I, Phayar Gone, Ya Thae Sate, Thapyae Gone and Zee Phy Tann villages in Naypyitaw. In response to this devastating natural disaster, our team mobilized to provide essential aid and support, affirming our commitment to community welfare and resilience. This initiative is a testament to our ongoing dedication to corporate social responsibility, as we stand with those in need during critical times.