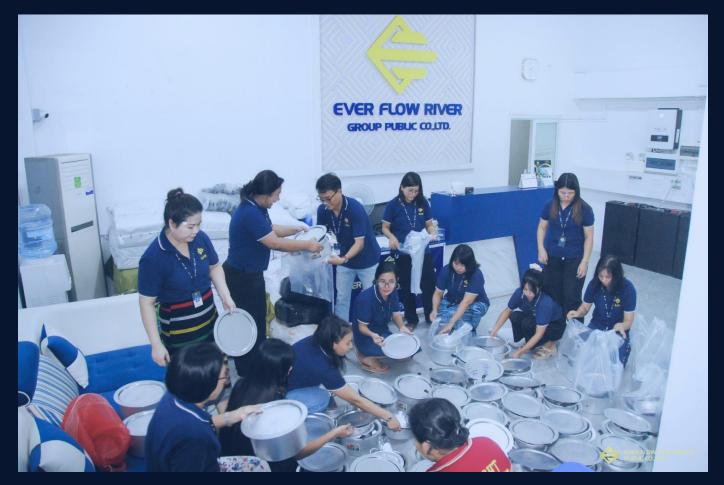

# **CSR INITATIVES**

## 2024

On 8 October 2024, E.F.R extended its community support by reaching out to the flood victims of Buu I, Phayar Gone, Ya Thae Sate, Thapyae Gone and Zee Phy Tann villages in Naypyitaw. In response to this devastating natural disaster, our team mobilized to provide essential aid and support, affirming our commitment to community welfare and resilience. This initiative is a testament to our ongoing dedication to corporate social responsibility, as we stand with those in need during critical times.