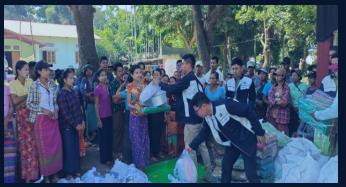

# **CSR INITATIVES**

## 2024

On 8 October 2024, E.F.R extended its community support by reaching out to the flood victims of Buu I, Phayar Gone, Ya Thae Sate, Thapyae Gone and Zee Phy Tann villages in Naypyitaw. In response to this devastating natural disaster, our team mobilized to provide essential aid and support, affirming our commitment to community welfare and resilience. This initiative is a testament to our ongoing dedication to corporate social responsibility, as we stand with those in need during critical times.