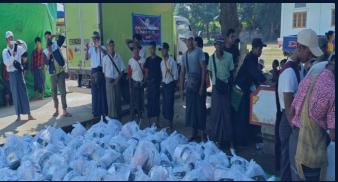

# **CSR INITATIVES**

## 2024

On 8 October 2024, E.F.R extended its community support by reaching out to the flood victims of Buu I, Phayar Gone, Ya Thae Sate, Thapyae Gone and Zee Phy Tann villages in Naypyitaw. In response to this devastating natural disaster, our team mobilized to provide essential aid and support, affirming our commitment to community welfare and resilience. This initiative is a testament to our ongoing dedication to corporate social responsibility, as we stand with those in need during critical times.